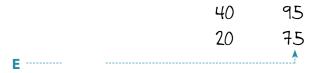

# Step 3

Keep going down the list until the "Remaining" column (**E**) hits zero. When "Remaining" equals zero, you're done budgeting for that pay period.