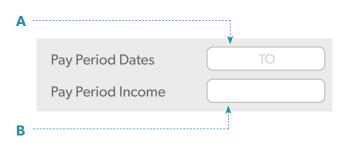

### Step 1a

Fill out the pay period in box  $\bf A$ . This is simply how long you'll go between paychecks. If you get paid on the 1st and 15th, then your pay period for July, for example, would be 7/1 to 7/14.

# Step 1b

Write how much you will be paid in that pay period (**B**).