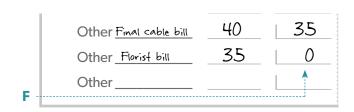

# Step 4

If you have money left over at the end of the column (**F**), go back and adjust an area, such as savings or giving, so that you spend every single dollar. Every dollar needs a home.

| Remaining |
|-----------|
| Remaining |
| Remaining |
|           |
|           |
| Remaining |
|           |
| Remaining |
|           |
| Remaining |
|           |
|           |