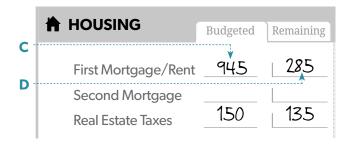

## Step 2

Write down how much money you're budgeting in the Budgeted column (**C**). In the Remaining column (**D**), keep a running total of how much of your starting income you have left for that pay period.